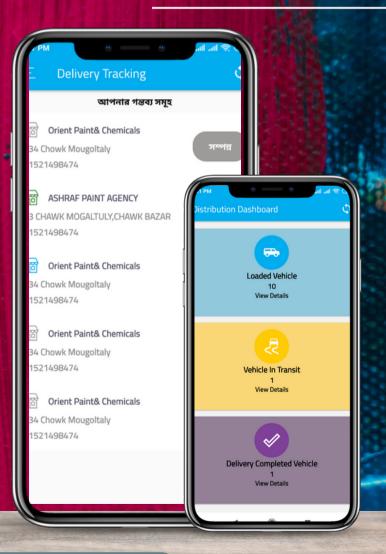

## DELIVERY TRACKING FOR ALL TYPES OF STATUS

## Berger **Astha** - for Distribution Concern

#### Vehicle Status

| No. of Invoice | Amount in GLN |
|----------------|---------------|
| 21             | 2907.88       |
| 19             | 2752.08       |

| Description                     | No |
|---------------------------------|----|
| Loaded Vehicle Inside Premise   | 2  |
| Vehicle in Transit              | 1  |
| Trips Completed                 | 0  |
| Vehicle Nearby Depo(Within 2KM) | 0  |