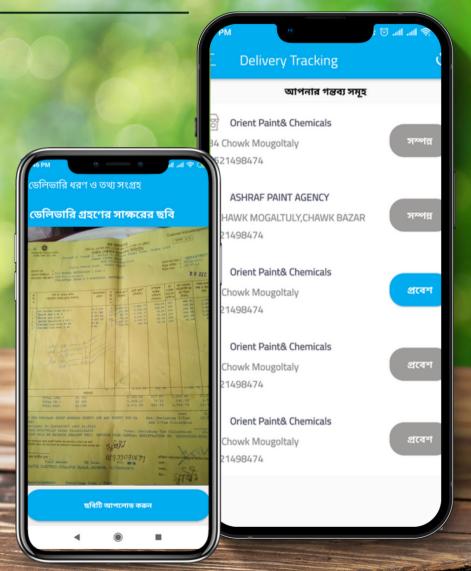

### **Delivery Completion**

### STATUS AND DELIVERY

Receipt confirmation

## DELIVERY TRACKING FOR ALL TYPES OF STATUS