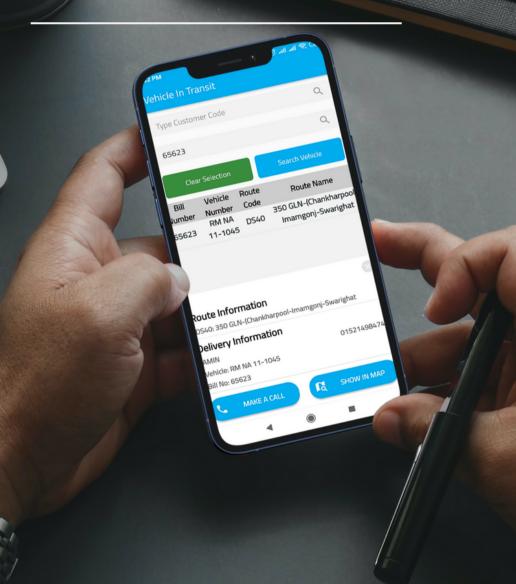

# TRANSIT VEHICLE DETAILS WITH CALLING OPTION

# Customer Status in a Route/Trip

| ame      | Customer<br>Contact | Unload Address                    | Delivery<br>Status |
|----------|---------------------|-----------------------------------|--------------------|
| ROTHERS  | 01716134767         | RADHAGONJ BAZAR,NEAR OF<br>AGRANI | Done               |
| ROTHERS  | 01716134767         | RADHAGONJ BAZAR,NEAR OF<br>AGRANI | Going              |
| ROTHERS  | 01716134767         | RADHAGONJ BAZAR,NEAR OF<br>AGRANI | Pending            |
| ELECTRIC | 01913626318         | NARAYANPUR BUS STAND              | Pending            |