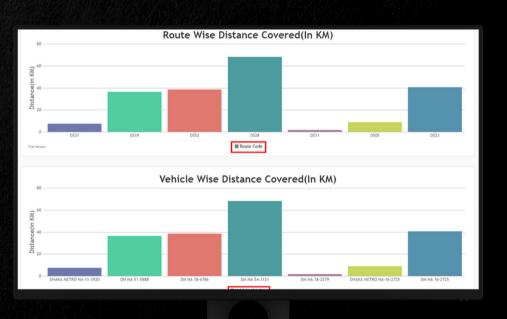

### Others Features

- Route wise / Vehicle wise distance covered
- Route wise / Customer wise/Vehicle wise Delay
- Route wise / Customer wise Trip count
- Route wise / Customer wise Unloading Cycle
- Customer wise Distance covered
- Route wise / Customer wise Transit Cycle Time

## Route Distance Statistics