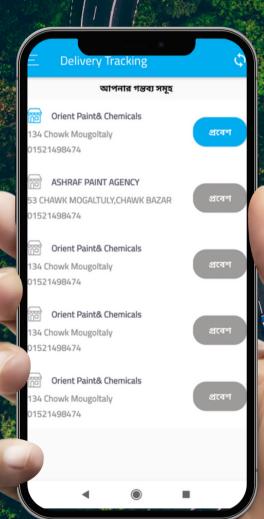

## DELIVERY TRACKING FOR ALL TYPES OF STATUS

# Customer Status in a Route/Trip

| ame      | Customer<br>Contact | Unload Address                    | Delivery<br>Status |
|----------|---------------------|-----------------------------------|--------------------|
| ROTHERS  | 01716134767         | RADHAGONJ BAZAR,NEAR OF<br>AGRANI | Done               |
| ROTHERS  | 01716134767         | RADHAGONJ BAZAR,NEAR OF<br>AGRANI | Going              |
| ROTHERS  | 01716134767         | RADHAGONJ BAZAR,NEAR OF<br>AGRANI | Pending            |
| ELECTRIC | 01913626318         | NARAYANPUR BUS STAND              | Pending            |