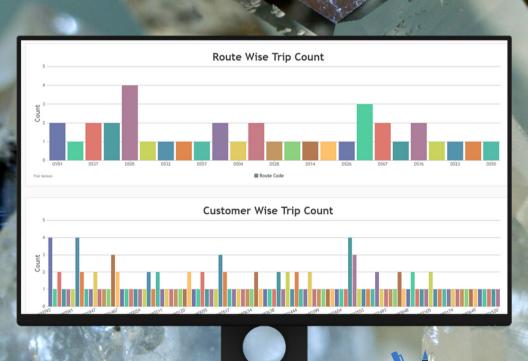

n Vehicle (Dhaka Metro: MA 11-3099)                         | null          | m/s, mama h/w 980556   | HAZERA SUE |  |  |  |  |
| 50 GLN-(Ruhitpur-Nawabgonj-Dohar-Sreena                       | 0000002005    | M/S SHIPLU ENTERPRIZE  | NIMTOLA E  |  |  |  |  |
|                                                               |               |                        |            |  |  |  |  |

### **Current delivery** Status for a ustomer in Map Document Number=0185447804 Customer Name=M/S MUNSHI ENTERPRISE Contact=01932556346 Nik n d Ma Traders, Joynagar, Pudda zar কটিয়াদী Baj Barabo Z2034 apasia В Shit pur শিবপুর Z2045 Raipura রায়পুরা Z2039 R114

www.bergertechbd.com

# DAILY STATUS IN DASHBOARD









### 11 12 1 10 2 2 -9 3-.8 4. .7 6 5

## Route Distance Statistics



# Trip Details



















## CONTACT US

- +88 02 48953665-70(Hunting)
- info@bergertechbd.com
- www.bergertechbd.com
  - Berger House, House-8, Road-2, Sector-3, Uttara, Dhaka-1230, Bangladesh