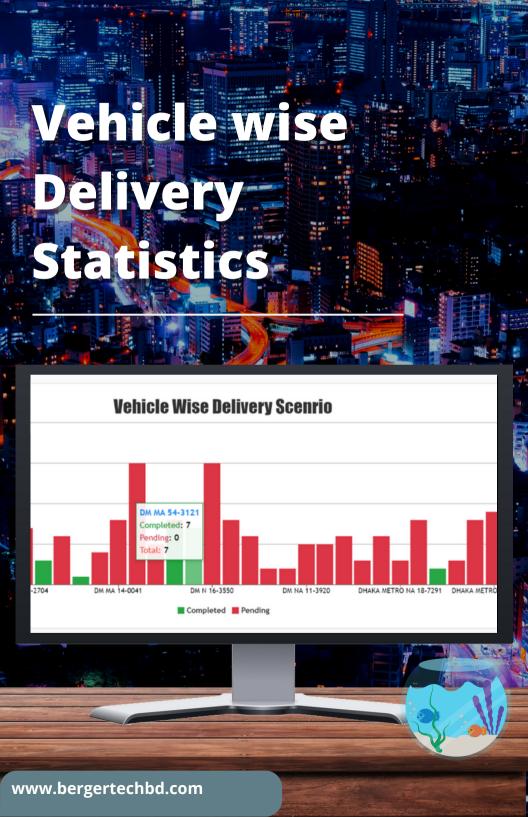

| 0000001744    | M/S.SUMAIYA H/W        | HAZERA SUF |  |  |  |  |
| Own Vehicle (Dhaka Metro: MA 11-3099)                         | null          | m/s, mama h/w 980556   | HAZERA SUE |  |  |  |  |
| 50 GLN-(Ruhitpur-Nawabgonj-Dohar-Sreena                       | 0000002005    | M/S SHIPLU ENTERPRIZE  | NIMTOLA E  |  |  |  |  |
|                                                               |               |                        |            |  |  |  |  |

### **Current delivery** Status for a ustomer in Map Document Number=0185447804 Customer Name=M/S MUNSHI ENTERPRISE Contact=01932556346 Nik n d Ma Traders, Joynagar, Pudda zar কটিয়াদী Baj Barabo Z2034 apasia В Shit pur শিবপুর Z2045 Raipura রায়পুরা Z2039 R114

www.bergertechbd.com

# DAILY STATUS IN DASHBOARD









### 11 12 1 10 2 2 -9 3-.8 4. .7 6 5

## Route Distance Statistics



# Trip Details



















## CONTACT US

- +88 02 48953665-70(Hunting)
- info@bergertechbd.com
- www.bergertechbd.com
  - Berger House, House-8, Road-2, Sector-3, Uttara, Dhaka-1230, Bangladesh