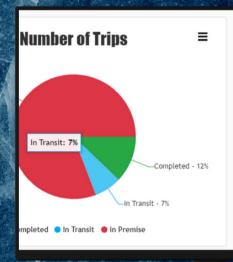

| 0000001744    | M/S.SUMAIYA H/W        | HAZERA SUF |  |  |  |  |
| Own Vehicle (Dhaka Metro: MA 11-3099)                         | null          | m/s, mama h/w 980556   | HAZERA SUE |  |  |  |  |
| 50 GLN-(Ruhitpur-Nawabgonj-Dohar-Sreena                       | 0000002005    | M/S SHIPLU ENTERPRIZE  | NIMTOLA E  |  |  |  |  |
|                                                               |               |                        |            |  |  |  |  |

### **Current delivery** Status for a ustomer in Map Document Number=0185447804 Customer Name=M/S MUNSHI ENTERPRISE Contact=01932556346 Nik n d Ma Traders, Joynagar, Pudda zar কটিয়াদী Baj Barabo Z2034 apasia В Shit pur শিবপুর Z2045 Raipura রায়পুরা Z2039 R114

www.bergertechbd.com

# DAILY STATUS IN DASHBOARD









### 11 12 1 10 2 2 -9 3-.8 4. .7 6 5

## Route Distance Statistics



# Trip Details



















## CONTACT US

- +88 02 48953665-70(Hunting)
- info@bergertechbd.com
- www.bergertechbd.com
  - Berger House, House-8, Road-2, Sector-3, Uttara, Dhaka-1230, Bangladesh